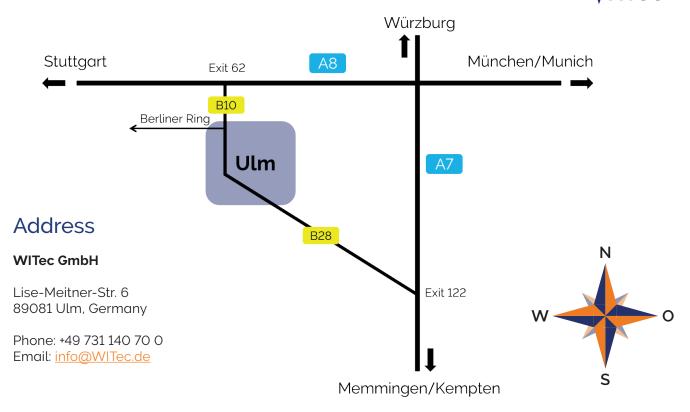

## On motorway A7 from the South (Kempten/Memmingen)

At interchange Hittistetten take exit Ulm/Neu-Ulm/Senden (Exit 122) onto B28. Drive past Neu-Ulm, continue along the B10 through Ulm, up the hill. Take exit Langenau/Wissenschaftsstadt/Kliniken/Eselsberg. Keep left - you are now on the Berliner Ring ...

### On motorway A7 from the North (Würzburg)

At interchange Ulm/Elchingen merge onto A8 towards Stuttgart. Take Exit 62 Ulm-West onto the B10 towards Ulm/Friedrichshafen. After about 4 km take exit Blaustein/Wissenschaftsstadt to get onto the Berliner Ring...

### On motorway A8 from East (München) and from West (Stuttgart)

Take Exit 62 Ulm-West onto the B10 towards Ulm/Friedrichshafen. After about 4 km take exit Blaustein/Wissenschaftsstadt to get onto the Berliner Ring ...

### ... continued

When you have reached the Berliner Ring, turn left at the second light onto Wilhelm-Runge-Straße/Science Park II. Then turn right at the next crossing onto Lise-Meitner-Straße. After 200 meters you will have reached your destination, WITec Headquarters. Parking places are in front of the building or ca. 150 m down the street next to the tram station.