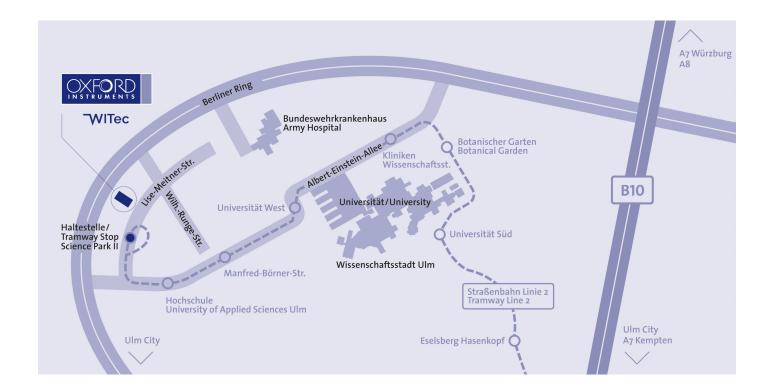

### ... continued

When you have reached the Berliner Ring, turn left at the second light onto Wilhelm-Runge-Straße/Science Park II. Then turn right at the next crossing onto Lise-Meitner-Straße. After 200 meters you will have reached your destination, WITec Headquarters. Parking places are in front of the building or ca. 150 m down the street next to the tram station.

#### **Ulm main station**

From Ulm Hauptbahnhof (Hbf, main station), take the streetcar/tramway (Straßenbahn) Line 2 towards Science Park II. Get off at the final stop (Science Park II) and walk uphill, along Lise-Meitner-Straße. After about 150 meters you will find our building on your left hand side.